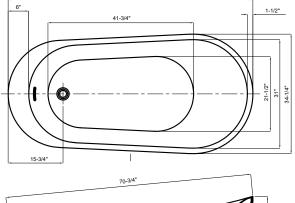

### Specifications

- Overall Length: 70-1/2"
- Overall Width: 34-1/4"
- Overall Height: 30"
- Tub length: 41-3/4"
- Tub width: 21-1/2"
- Tub depth (to overflow): 15-3/4"
- Material: Acrylic
- Five year warranty
- Maximum capacity: 64 gallons

## **DIMENSIONS & MEASUREMENTS**

#### **Installation Notes**

- All dimensions and specifications are nominal and may vary +/- 1/4". Use actual products for accuracy in critical situations.
- - Tub must be supported from the tub bottom leveling legs and not the tub lip or stringers. Failure to do so will void warranty.