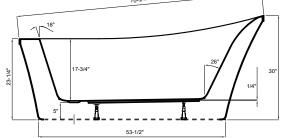

### Specifications

- Overall Length: 70-1/2"
- Overall Width: 34-1/4"
- Overall Height: 30"
- Tub length: 41-3/4"
- Tub width: 21-1/2"
- Tub depth (to overflow): 15-3/4"
- Material: Acrylic
- Five year warranty
- Maximum capacity: 64 gallons