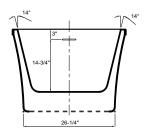

### Specifications

- Overall Length: 70-1/2"
- Overall Width: 34-1/4"
- Overall Height: 30"
- Tub length: 41-3/4"
- Tub width: 21-1/2"
- Tub depth (to overflow): 15-3/4"
- Material: Acrylic
- Five year warranty
- Maximum capacity: 64 gallons